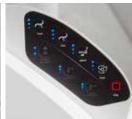

the user

## Adjustable spray

Choose from oscillating and pulsating sprays, and control water temperature for personalized comfort

#### Deodorizing

Carbon filter traps toilet odors

## Drying system

Warm air comfortably dries user

#### Easy control

Touch-screen remote lets users control and select presets

## Instant water heating

Cleanse your body with consistently warm water

## Quiet-Close... technology

Lid closes slowly and quietly without slamming

## Quick-Attach, hardware

Speeds up installation process and provides a tight, secure fit

### **LED** lighting

Automatic lighting illuminates the bowl to serve as a nightlight

# Fits most toilets

Accommodates most elongated-bowl toilets



Delivering a comfortable clean

with a localized stream of water.









Slim profile



Easy-access operational panel

| SKU      | Description                                           | Bowl Shape |
|----------|-------------------------------------------------------|------------|
| K-4108-0 | C³-230 Elongated Toilet Seat with Bidet Functionality | Elongated  |

#### Available color: