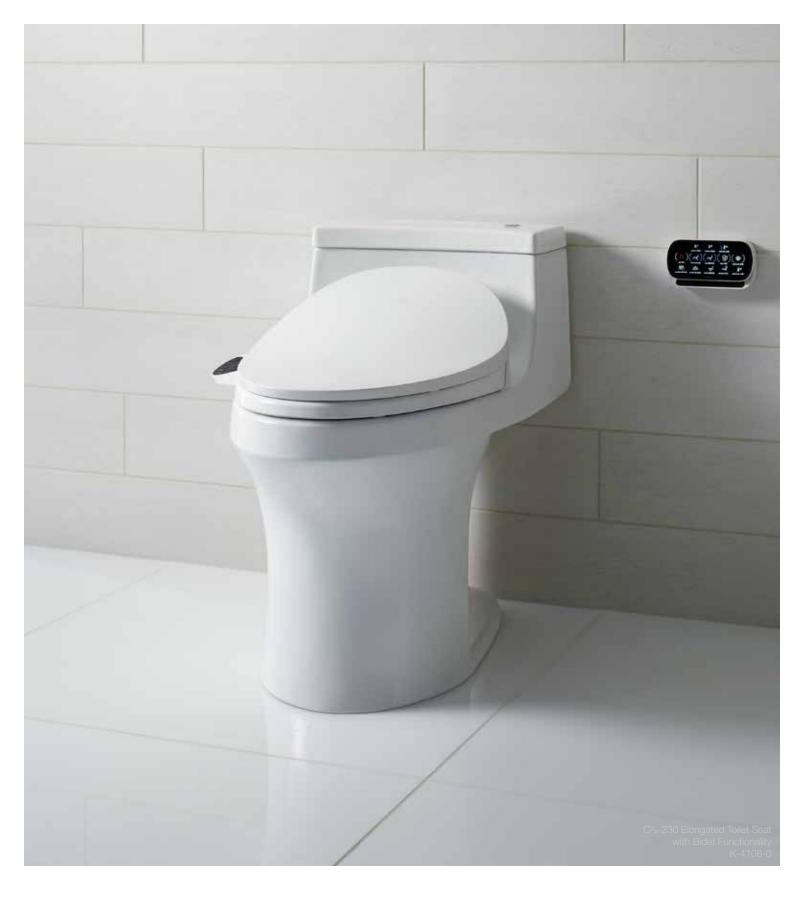

C<sup>3</sup><sub>®</sub>-230 Elongated Toilet Seat with Bidet Functionality

# Fits most toilets

Accommodates most elongated-bowl toilets

Delivering a comfortable clean

with a localized stream of water.

Slim profile

Easy-access operational panel

| SKU      | Description                                           | Bowl Shape |
|----------|-------------------------------------------------------|------------|
| K-4108-0 | C³-230 Elongated Toilet Seat with Bidet Functionality | Elongated  |