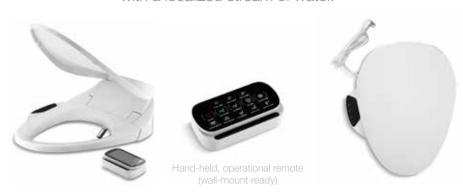

#### Easy control

Touch-screen remote lets users control and select presets

## Quick-Attach, hardware

Speeds up installation process and provides a tight, secure fit