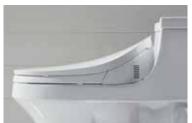

## Sleek design

Low-profile seat offers a sleek design solution for any bathroom decor

# Fits most toilets

Accommodates most elongated-bowl toilets

Delivering a comfortable clean

with a localized stream of water.

Slim profile

Easy-access operational panel

| SKU      | Description                                           | Bowl Shape |
|----------|-------------------------------------------------------|------------|
| K-4108-0 | C³-230 Elongated Toilet Seat with Bidet Functionality | Elongated  |